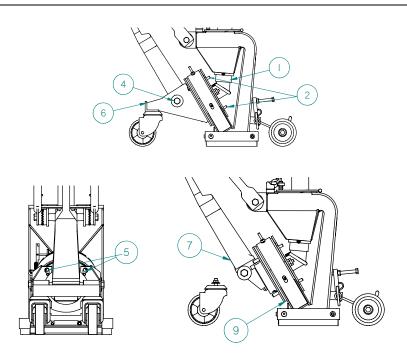

- 4.1 Replacement Instructions (see illustrations below)
  - 1. Remove feed spout

11/1/10

DATE:

- 2. Remove bolts securing control cage adapter plate and remove plate.
- 3. Remove blast wheel and drive hub.
- 4. Remove bolts and stiffeners from the side of the caster chassis. These will not be needed when installing the new motor.
- 5. Remove nuts/washers from studs securing caster chassis to housing.
- 6. Remove caster chassis.
- 7. Remove grinder adapter plate and grinder from housing. Remove felt seal from adapter plate (this will be re-used).
- 8. Remove (4) screws securing grinder to adapter plate.
- 9. Remove urethane seal between adapter plate and housing. This will not be used when installing the new motor.
- 10. Attach the new motor to the new adapter plate. Install felt seal from old adapter plate.
- 11. Reverse steps 5-7.
- 12. Install left and right stiffener brackets.
- 13. Reverse steps 1-3.